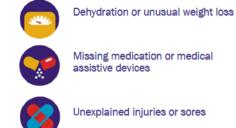

#### Elder Abuse/Neglect/Exploitation

More than 73,000 older adults in Michigan are victims of elder abuse. They experience abuse, neglect, and exploitation. The symptoms and treatment of elder abuse are complex and demand a concerted effort to tackle this often unrecognized and unreported social problem. That's why we brought together dozens of different organizations to work collaboratively to tackle the challenge.