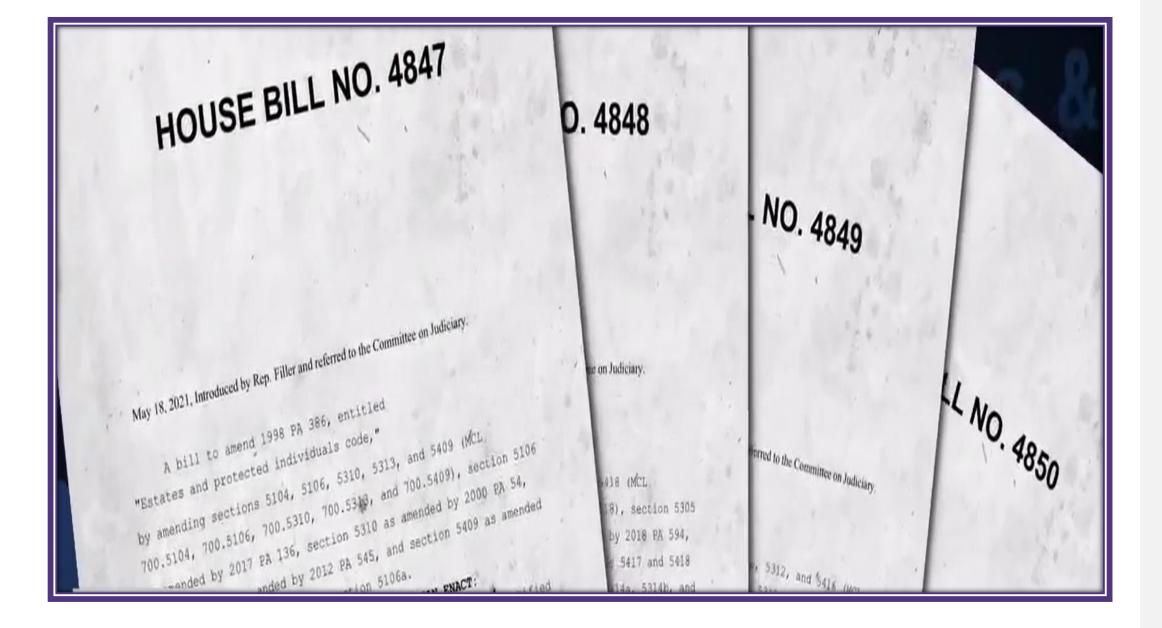

In addition to the vulnerable adult incident report and associated trainings, the Financial Exploitation Prevention Act was passed that ensures mandated reporting for financial institutions on suspected fraud or exploitation. Additionally, legislation has been introduced to address the remainder of the First Revised initiatives and the Task Force is eager to work with its legislative partners this year to put in place increased protections for Michigan's most vulnerable.