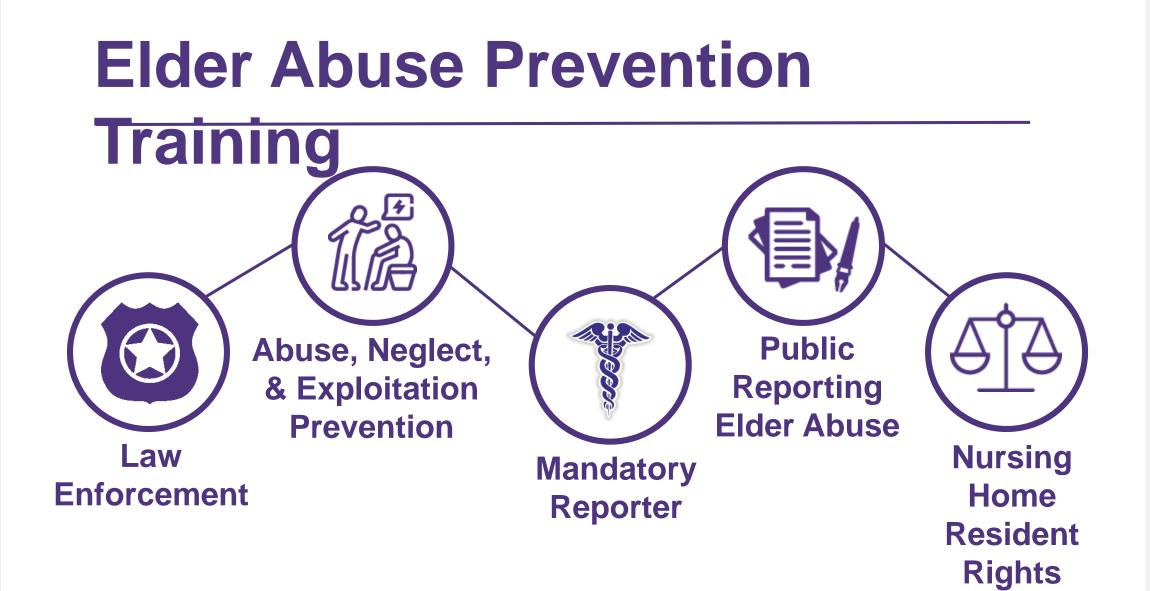

The more than 100 individuals on the Task Force are divided into seven committees working diligently to accomplish <u>nine initiatives</u>. Achievements include the adoption of a <u>Vulnerable Adult Incident Report form</u> for investigations by law enforcement across the state, including the implementation of related trainings.

AG Nessel, State Legislators Announce Legislative Package to Strengthen Guardianship and Conservatorship Laws

Former Insurance Agent Sentenced in Elder Abuse Embezzlement Case

- 1. Adopt a <u>standard Vulnerable Adult Incident Report form</u> for investigation and develop training for law enforcement, prosecutors, Adult Protective Service workers, and the Michigan Commission on Law Enforcement Standards academy.
  - 2. Mandate reporting for banks and credit unions on suspected fraud or exploitation. See the Financial Exploitation Prevention Act.
    - Require the court to make findings of fact if a person with priority for appointment, such as a family member, is passed over in favor of a party with lower priority.

#### **STANDARD INVESTIGATION FORM**

Adopt the standard investigation form for vulnerable adult investigation and include training for law enforcement, prosecutors, Adult Protective Service workers and Michigan Commission of Law Enforcement Standards Academy.